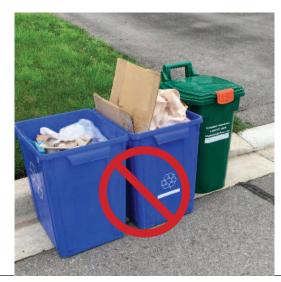

#### Other reasons for missed collections are:

- Non-recyclable item in Blue Box, including Styrofoam takeout trays/ containers, plastic bags/film plastic (including plastic around water/pop cases). Please ensure the plastic is removed from these items. Please ensure plastic bags are also removed from newspapers
- Recyclables were not rinsed. Containers that have food/liquid residue left in them attract animals and bees/wasps and pose a health and safety risk to drivers. Please rinse all food and beverage containers before placing in your blue box
- Plastic bags in the green bin, all items must be placed in compostable bags
- Grass clippings were found in yard waste bags/containers
- Items were placed too far away from curb/shoulder or exceeds bag/container limit
- Cardboard was not bundled or bundles were too large. Loose cardboard should be bundled no larger than 90 cm x 90 cm x 30 cm (36" x 36"x 12")

- Furnace filters are not recyclable
- Loose items in garbage can, all material must be contained in bags within the can.
- Blue box was too large, blue box recycling materials will be collected only in a proper Town approved blue box. Please see page 1 for proper container sizes.
   The overall weight, size and durability of these containers prevent safe and effective collection
- Shredded paper is only collected in the green bin, blue boxes containing shredded paper will not be collected
- Electronic Waste must be recycled. Please take these items to one of the Region's Electronic Recycling Depots listed on Page 3 or to one of the Town's Electronic Recycling Events held in May and October. Electronic Waste can also be dropped off at The Care and Share Thrift Shop, 33 Ringwood Drive, Stouffville.

## **Tips for a Problem Free Collection!**

Please see page 1 for approved container sizes.

Styrofoam (including meat trays and takeout containers) are not recyclable. Please remove these items and place in the garbage.

Please do not put recyclables in cardboard boxes. This poses a safety hazard for collection staff as cardboard boxes are not very sturdy especially after sitting out in the rain and snow. All recyclable material should be in a Town issued blue box and cardboard should be flattened and bundled no larger than 90 cm x 90 cm x 30 cm (36" x 36" x 12").