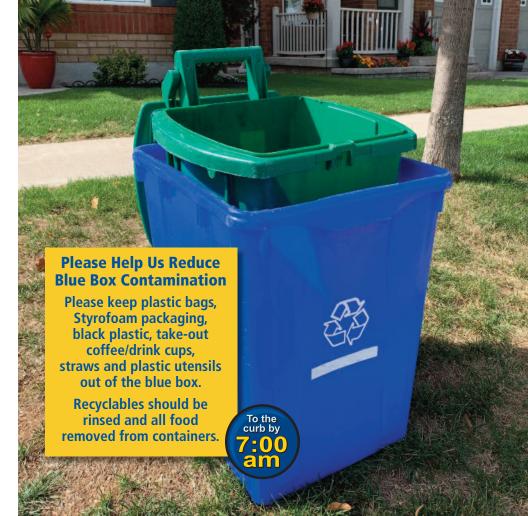

# **Helpful Reminders for Recycling on Windy Days**

- Place heavier items such as books and magazines on top of the lighter items.
   Bundle cardboard, newspapers and magazines separately. These bundles can act as a 'lid' for your blue box.
- Do not place non-recyclable material in your blue bins such as plastic bags, Styrofoam or disposable coffee/take-out cups. These items should go in the garbage.
- Do not overfill your blue box, keep material below the rim to prevent the wind from catching it and blowing it out of the bin. There is no limit to the number of blue boxes put out for weekly collection. Additional bins can be purchased through our website at townofws.ca.
- Do not stack blue boxes. If the wind is strong enough it will blow these bins over, causing recyclables to spill all over the street.
- Do not place bins on top of snowbanks. Not only does this create a health and safety issue for collection crews as they may slip and fall while retrieving the bins, the bins are at greater risk of blowing over and material falling out. Bins should be placed at edge of curb on the driveway, never on the road.
- Remove all empty blue and green bins from the curb after collection as soon as possible.
   Lost bins will not be replaced.

#### **Approved Recycling Containers:**

Town issued blue boxes, 65 cm (26 inches) in length, 50 cm (20 inches) in width and 50 cm (20 inches) in height. Only town issued green bins will be accepted for collection.

#### In order for your materials to be collected, please ensure they are:

- In acceptable containers, recyclables will NOT be collected in plastic bags or cardboard boxes. Please do not cover the container with a net or lid. Please see page 1 for approved container sizes.
- Out by 7 a.m.
- Within the weight limit of 23 kg (50 lbs)
- Not hidden behind a vehicle, snow bank, or other obstruction

- Free of prohibited content (e.g. hazardous or construction/renovation waste/medical waste)
- Lids of green bins should be closed and locked. Green bins with materials overflowing will not be collected. Additional bins can be purchased from the Town's website at townofws.ca.

#### Other reasons for missed collections are:

- Non-recyclable item in Blue Box, including Styrofoam takeout trays/ containers, plastic bags/film plastic (including plastic around water/pop cases). Please ensure the plastic is removed from these items. Please ensure plastic bags are also removed from newspapers
- Recyclables were not rinsed. Containers that have food/liquid residue left in them attract animals and bees/wasps and pose a health and safety risk to drivers. Please rinse all food and beverage containers before placing in your blue box
- Plastic bags in the green bin, all items must be placed in compostable bags
- Grass clippings were found in yard waste bags/containers
- Items were placed too far away from curb/shoulder or exceeds bag/container limit
- Cardboard was not bundled or bundles were too large. Loose cardboard should be bundled no larger than 90 cm x 90 cm x 30 cm (36" x 36"x 12")