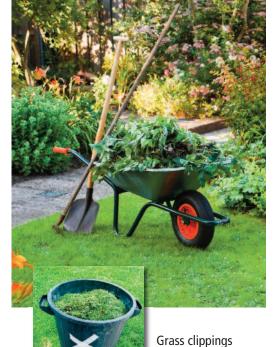

#### **Yard Waste**

Yard Waste is collected **ON YOUR REGULAR COLLECTION DAY EVERY SECOND WEEK** starting in April, as noted throughout this calendar (there are some exceptions due to statutory holidays).

There is no limit on the amount of yard waste that can be placed for collection, providing that acceptable bags and/or containers are used.

#### **Acceptable Containers:**

Place weeds, plant trimmings and leaves in paper yard waste bags or an open-top garbage can labelled "Yard Waste" (stickers available from the Municipal Offices). Blue boxes are for recycling material only and will not be accepted for yard waste collection.

#### These items should NOT be placed with Yard Waste:

Kitchen scraps, **grass clippings**, rocks, dirt, sod, tree stumps, larger branches, flower pots/trays, painted or treated wood and animal droppings.