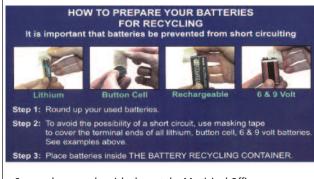

## **Household Battery Recycling Program**

Residents are now able to drop-off their used and unwanted household batteries in the bins provided at the following facilities:

- Stouffville Arena, 12483 Ninth Line
- Stouffville Clippers Complex, 120 Weldon Road
- Whitchurch-Stouffville Leisure Centre, 2 Park Drive

Batteries are considered hazardous waste and are not accepted with regular waste collection. Please drop-off your batteries to be recycled.

Storage bags can be picked up at the Municipal Offices (111 Sandiford Drive) or the Leisure Centre and Library (2 Park Drive).