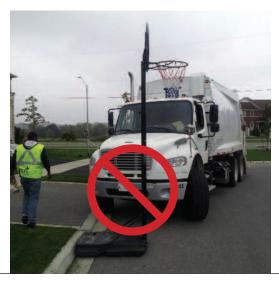

The Town of Whitchurch-Stouffville is not responsible for lost or stolen bins or for non-approved containers being collected or returned after collection.

## Please leave blue and green bins behind. New bins will be provided for your

#### **Approved Recycling Containers:**

Town issued blue boxes, 65 cm (26 inches) in length, 50 cm (20 inches) in width and 50 cm (20 inches) in height. Only town issued green bins will be accepted for collection.

#### Magazines, newspapers, cardboard and other paper tied securely in bundles:

90 cm x 90 cm x 30 cm (36 x 36 x 12 inches). Cardboard boxes are not acceptable containers for garbage or recycling material and will not be collected.

#### **Approved Garbage Containers:**

Maximum Size: 90 cm H x 50 cm diameter (125 litres, 4.4 cu. ft.) Total Weight: 23 kg (50 lbs)

Additional blue boxes and green bins can be purchased from the Town's website at townofws.ca. All hins will be delivered the following week on your collection day.

Broken Bins? Call 1-866-421-5625 for an exchange.

Note: Collection crews will not collect containers which do not comply with the dimensions noted above and in accordance with the Town of Whitchurch-Stouffville's Waste Collection By-law.