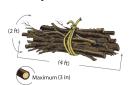

#### NO plastic bags please!

**Bundle branches as shown.**Use twine only, no ropes please.

#### These items should NOT be placed with Yard Waste:

Kitchen scraps, **grass clippings**, rocks, dirt, sod, tree stumps, larger branches, flower pots/trays, painted or treated wood and animal droppings.