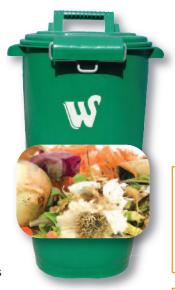

#### What Goes in the Green Bin?

#### **Food and Food Scraps**

If you can eat it, it goes in the Green Bin. Meat and fish bones and shells, fat, grease and lard (solidified), small amounts of cooking oil, fruits and vegetables, baking supplies, dairy products, egg shells, coffee filters/grounds and tea bags, corn cobs/husks and nuts/shells.