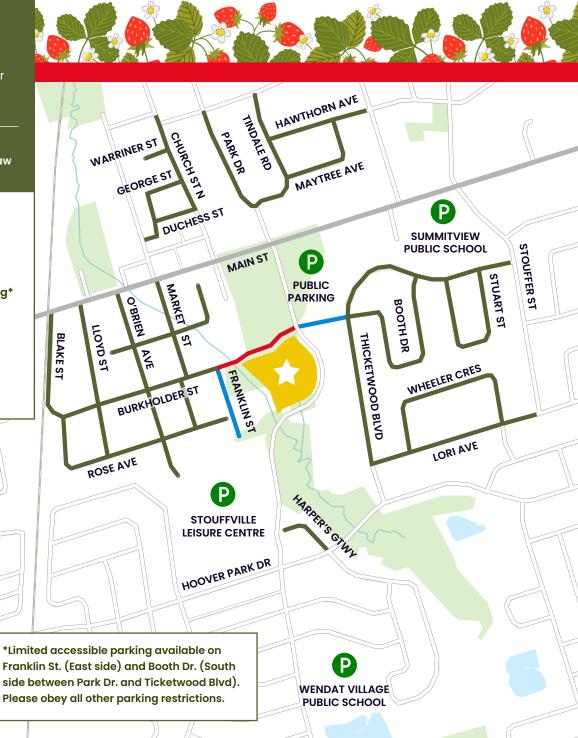

## **Parking Legend Temporary Restriction Zone** (one side only) **Temporary Accessible Parking\*** (one side only) **Road Closures Public Event Parking Event Location** NINTH LINE

Ρ ST. BRENDAN CATHOLIC SCHOOL

## Event Parking • June 27-29