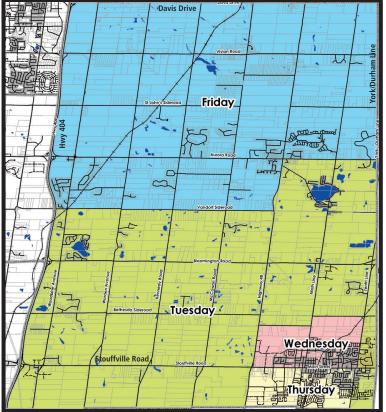

Waste Collection Map

Yard Waste Collection

**BI-WEEKLY (No Limit)** 

Garbage Collection Week **BI-WEEKLY on your regular day** 

Compost Giveaway Day - May 11

Electronics Recycling Event - May 4/Oct. 5

Waste Collection GFL at 1-866-421-5625 or WasteLine@gflenv.com