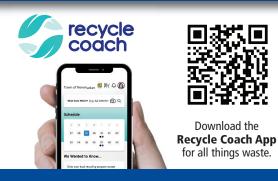

# Stouffville **Questions?**

Contact GFL at 1-866-421-5625 or email WasteLine@gflenv.com townofws.ca

Blue boxes and green bins are replaced free of charge if broken. Contact GFL to schedule a bin exchange or to schedule a large metal item pickup. Blue Boxes, Green Bins and Kitchen Catchers are available for purchase visit townofws.ca/garbage-recycling-and-composting