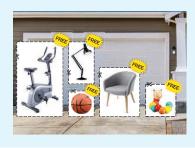

### Curbside **Giveaway Days**

townofws.ca

Place gently used items labelled "FREE" at the curb in front of your home for others to take from 7 a.m. to 5 p.m. Unclaimed items must be removed after 5 p.m.