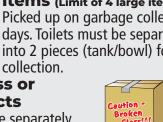

#### Large or Oversized **Items** (Limit of 4 large items) Picked up on garbage collection days. Toilets must be separated into 2 pieces (tank/bowl) for

#### **Broken Glass or**

Sharp Objects Securely package separately in a box and label.

concrete, wood and drywall are not collected curbside.

Visit york.ca/WasteDepots for disposal options.