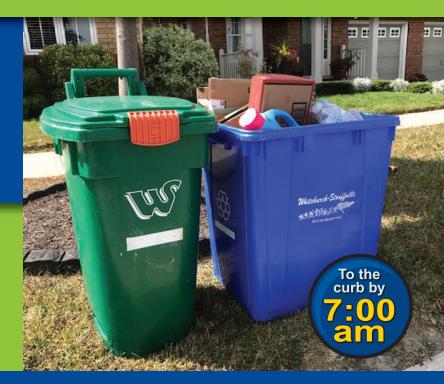

#### Weight and size limits

- Only use Town issued Blue Boxes for recycling and Town issued Green Bins for organics. Cardboard boxes, garbage bags (any colour) and wheeled containers are not accepted.
- For garbage there is a three bag/container limit. Additional bags/containers are allowed with a garbage tag attached.

- Use garbage containers (no metal cans) with open handles and a removable lid, and the maximum volume of 33 gallons/125 L.
- All waste and recycling containers must weigh less than 22 kg (50 lbs.)