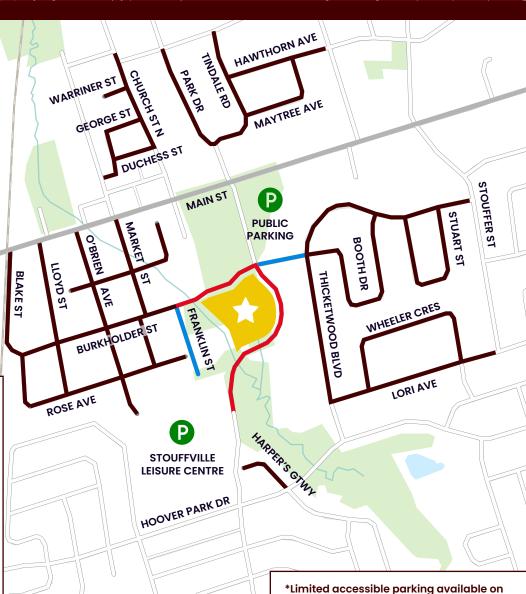

## MAIN ST

#### **Parking Legend**

- Temporary Restriction Zone (one side only)
- Temporary Accessible Parking\*
  (one side only)
- Road Closures
- Public Event Parking
- 눚 Event Location

### Event Parking • July 1

Franklin St. (East side) and Booth Dr. (South side between Park Dr. and Ticketwood Blvd).

Please obey all other parking restrictions.