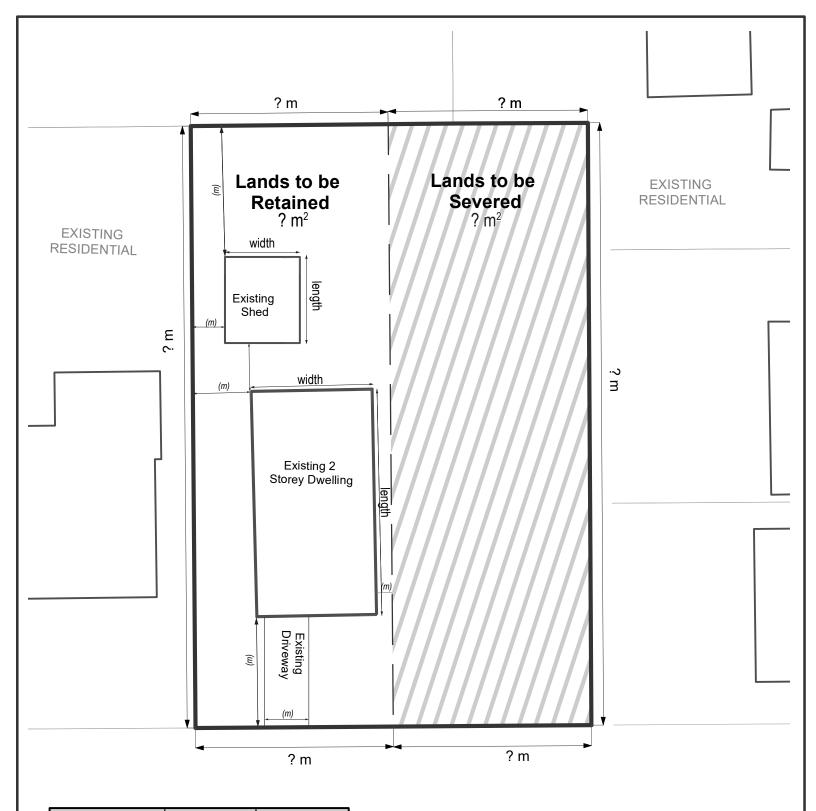

4.9 Easements or Restrictive Covenants

#### **PLANNING APPLICATION**

If known, are there any easements or restrictive covenants affecting the subject lands?  $\ \square$  Yes  $\ \square$  No

| If Yes,                 | provide <b>instrument nu</b>                                             | <b>mbers</b> and copies of al                                              | ll registered | easements       | and details of all ease | ments below.                 |  |
|-------------------------|--------------------------------------------------------------------------|----------------------------------------------------------------------------|---------------|-----------------|-------------------------|------------------------------|--|
| Instr                   | ument Number(s):                                                         |                                                                            |               |                 |                         |                              |  |
| 1                       | Easement Length:                                                         |                                                                            |               | Easement Width: |                         |                              |  |
|                         | Parts on Ref. Plan:                                                      |                                                                            |               | Purpose:        |                         |                              |  |
| 2                       | Easement Length:                                                         |                                                                            |               | Easemer         | ment Width:             |                              |  |
|                         | Parts on Ref. Plan:                                                      |                                                                            |               | Purpose:        |                         |                              |  |
| 5. Pro                  | posed Development [                                                      | Details                                                                    |               |                 |                         |                              |  |
| Descri                  | Description of Propolic be the proposed uses describing the proposed     | s and development (l                                                       | f additional  | informatio      | on is required, please  | attach). A cover             |  |
| 5.2 <b>C</b><br>For cre | ONSENTS ONLY:                                                            | ease complete Sectio                                                       | on 5.2.A.     |                 |                         | d Town's Official Plan       |  |
| -or lot<br><b>5.2.A</b> | additions, and lot line                                                  | e adjustments, piease                                                      | e complete    | Sections        | 5.2.B.                  |                              |  |
|                         | Lot Creation                                                             | Retaine                                                                    | ed Land       |                 | Severe                  | ed Land                      |  |
| Front                   | age                                                                      |                                                                            |               |                 |                         |                              |  |
| Deptl                   | า                                                                        |                                                                            |               |                 |                         |                              |  |
| Area                    |                                                                          |                                                                            |               |                 |                         |                              |  |
| Exitin                  | g Use                                                                    |                                                                            |               |                 |                         |                              |  |
| Propo                   | osed Use                                                                 |                                                                            |               |                 |                         |                              |  |
|                         | Additions and Lot<br>Adjustments                                         | Retaine                                                                    | ed Land       |                 | Severe                  | ed Land                      |  |
| Front                   | age                                                                      |                                                                            |               |                 |                         |                              |  |
| Depth                   | ı                                                                        |                                                                            |               |                 |                         |                              |  |
| Area                    |                                                                          |                                                                            |               |                 |                         |                              |  |
| Exiting                 | g Use                                                                    |                                                                            |               |                 |                         |                              |  |
| Propo                   | sed Use                                                                  |                                                                            |               |                 |                         |                              |  |
| from origin             | ous severances<br>the parcel<br>nally acquired by<br>wner of the subject | ☐ Yes☐ No  If Yes, provide the following information (for each severance): | Date of T     | ransfer         | Name of<br>transferee   | Land use on the severed land |  |

#### 5.3 Proposed Development Statistics for Consent and Minor Variance applications (In metric units):

|                                                                                                                                                                                           | 1.Proposed Building or Structure                         | 2. Proposed Building or Structure            | 3.Proposed Building or Structure                  |  |  |  |
|-------------------------------------------------------------------------------------------------------------------------------------------------------------------------------------------|----------------------------------------------------------|----------------------------------------------|---------------------------------------------------|--|--|--|
| Retained or Severed Lot                                                                                                                                                                   | Choose an item.                                          | Choose an item.                              | Choose an item.                                   |  |  |  |
| Type & Use<br>(Residential/Accessory<br>etc.)                                                                                                                                             |                                                          |                                              |                                                   |  |  |  |
| Site Area                                                                                                                                                                                 |                                                          |                                              |                                                   |  |  |  |
| Gross Floor Area<br>(sq. m.)<br>Ground floor Area inc.                                                                                                                                    |                                                          |                                              |                                                   |  |  |  |
| garage/porch etc. (for coverage calc.)                                                                                                                                                    |                                                          |                                              |                                                   |  |  |  |
| Height/No. of Storeys                                                                                                                                                                     |                                                          |                                              |                                                   |  |  |  |
| Setback (m) –<br>Front Yard                                                                                                                                                               |                                                          |                                              |                                                   |  |  |  |
| Setback (m) –<br>Rear Yard                                                                                                                                                                |                                                          |                                              |                                                   |  |  |  |
| Setback (m) –<br>Side Yard<br>(Interior / Exterior)                                                                                                                                       |                                                          |                                              |                                                   |  |  |  |
| Setback (m) –<br>Side Yard<br>(Interior / Exterior)                                                                                                                                       |                                                          |                                              |                                                   |  |  |  |
| 5.4 Requested Minor V                                                                                                                                                                     | ariance:                                                 |                                              |                                                   |  |  |  |
| -                                                                                                                                                                                         | Relief from the provisions of Section 3.18.4 and 3.20.4? |                                              |                                                   |  |  |  |
| Describe the nature and                                                                                                                                                                   | extent of the minor varian                               | ce(s) being applied for:                     |                                                   |  |  |  |
| Regulation<br>(e.g. Front Yard setback)                                                                                                                                                   | Required<br>(e.g. 7.5 metres)                            | -                                            | Section of Zoning By-law (e.g. Section 5.2)       |  |  |  |
|                                                                                                                                                                                           |                                                          |                                              |                                                   |  |  |  |
|                                                                                                                                                                                           |                                                          |                                              |                                                   |  |  |  |
|                                                                                                                                                                                           |                                                          |                                              |                                                   |  |  |  |
|                                                                                                                                                                                           |                                                          |                                              |                                                   |  |  |  |
|                                                                                                                                                                                           |                                                          |                                              |                                                   |  |  |  |
| 5.5 Reason why the proposed use cannot comply with the provisions of the zoning by-law  6. Other Applications under the Planning Act on the subject land (check appropriate box if known) |                                                          |                                              |                                                   |  |  |  |
| 6. Other Applications und                                                                                                                                                                 |                                                          |                                              |                                                   |  |  |  |
| 6. Other Applications und  ☐ Minor Variance                                                                                                                                               |                                                          | subject land (check appro                    |                                                   |  |  |  |
|                                                                                                                                                                                           | der the Planning Act on the<br>☐ Consent (seve           | e <b>subject land</b> (check appro<br>rance) | opriate box if known)                             |  |  |  |
| <ul><li>☐ Minor Variance</li><li>☐ Zoning By-law Amend</li></ul>                                                                                                                          | der the Planning Act on the<br>☐ Consent (seve           | e subject land (check appro<br>rance)        | opriate box if known) Subdivision 's Zoning Order |  |  |  |
| <ul><li>☐ Minor Variance</li><li>☐ Zoning By-law Ameno</li><li>If you checked any boxes a</li></ul>                                                                                       | der the Planning Act on the ☐ Consent (seve              | rance)                                       | opriate box if known) Subdivision 's Zoning Order |  |  |  |