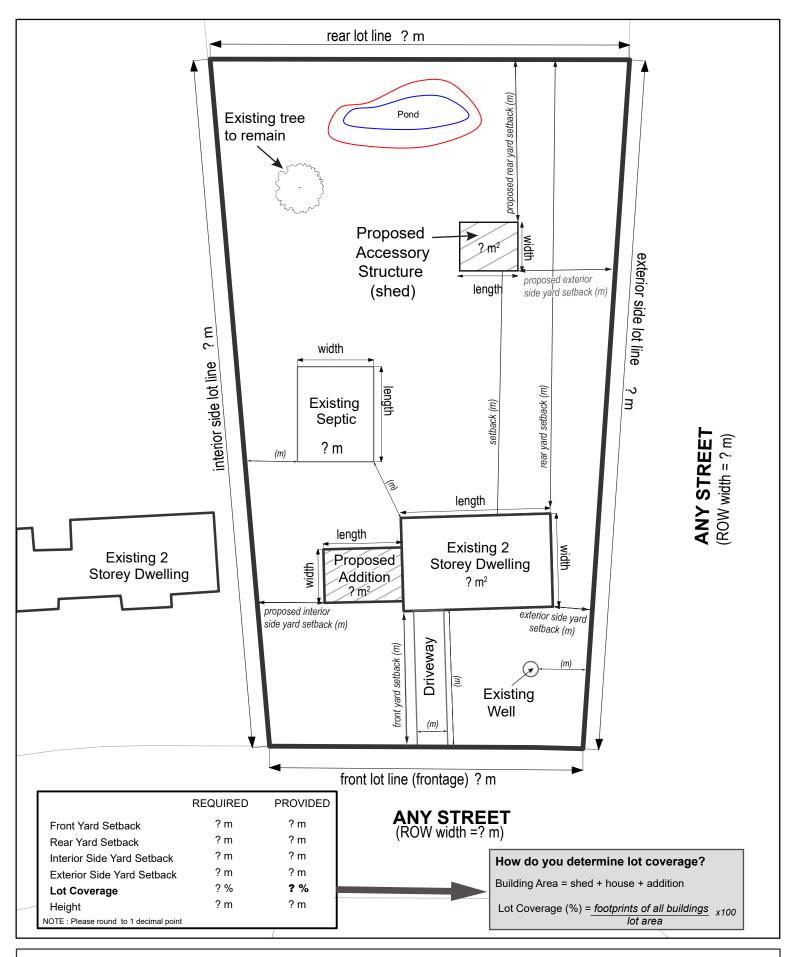

4.9 Easements or Restrictive Covenants

#### **PLANNING APPLICATION**

If known, are there any easements or restrictive covenants affecting the subject lands?  $\ \square$  Yes  $\ \square$  No

| If Yes,                 | provide <b>instrument nu</b>                                             | <b>mbers</b> and copies of al                                              | ll registered | easements       | and details of all ease | ments below.                 |  |
|-------------------------|--------------------------------------------------------------------------|----------------------------------------------------------------------------|---------------|-----------------|-------------------------|------------------------------|--|
| Instr                   | ument Number(s):                                                         |                                                                            |               |                 |                         |                              |  |
| 1                       | Easement Length:                                                         |                                                                            |               | Easement Width: |                         |                              |  |
|                         | Parts on Ref. Plan:                                                      |                                                                            |               | Purpose:        |                         |                              |  |
| 2                       | Easement Length:                                                         |                                                                            |               | Easemer         | ment Width:             |                              |  |
|                         | Parts on Ref. Plan:                                                      |                                                                            |               | Purpose:        |                         |                              |  |
| 5. Pro                  | posed Development [                                                      | Details                                                                    |               |                 |                         |                              |  |
| Descri                  | Description of Propolic be the proposed uses describing the proposed     | s and development (l                                                       | f additional  | informatio      | on is required, please  | attach). A cover             |  |
| 5.2 <b>C</b><br>For cre | ONSENTS ONLY:                                                            | ease complete Sectio                                                       | on 5.2.A.     |                 |                         | d Town's Official Plan       |  |
| -or lot<br><b>5.2.A</b> | additions, and lot line                                                  | e adjustments, piease                                                      | e complete    | Sections        | 5.2.B.                  |                              |  |
|                         | Lot Creation                                                             | Retaine                                                                    | ed Land       |                 | Severe                  | ed Land                      |  |
| Front                   | age                                                                      |                                                                            |               |                 |                         |                              |  |
| Deptl                   | า                                                                        |                                                                            |               |                 |                         |                              |  |
| Area                    |                                                                          |                                                                            |               |                 |                         |                              |  |
| Exitin                  | g Use                                                                    |                                                                            |               |                 |                         |                              |  |
| Propo                   | osed Use                                                                 |                                                                            |               |                 |                         |                              |  |
|                         | Additions and Lot<br>Adjustments                                         | Retaine                                                                    | ed Land       |                 | Severe                  | ed Land                      |  |
| Front                   | age                                                                      |                                                                            |               |                 |                         |                              |  |
| Depth                   | ı                                                                        |                                                                            |               |                 |                         |                              |  |
| Area                    |                                                                          |                                                                            |               |                 |                         |                              |  |
| Exiting                 | g Use                                                                    |                                                                            |               |                 |                         |                              |  |
| Propo                   | sed Use                                                                  |                                                                            |               |                 |                         |                              |  |
| from origin             | ous severances<br>the parcel<br>nally acquired by<br>wner of the subject | ☐ Yes☐ No  If Yes, provide the following information (for each severance): | Date of T     | ransfer         | Name of<br>transferee   | Land use on the severed land |  |

#### 5.3 Proposed Development Statistics for Consent and Minor Variance applications (In metric units):

|                                                                                                                                                                                           | 1.Proposed Building or Structure                         | 2. Proposed Building or Structure            | 3.Proposed Building or Structure                  |  |  |  |
|-------------------------------------------------------------------------------------------------------------------------------------------------------------------------------------------|----------------------------------------------------------|----------------------------------------------|---------------------------------------------------|--|--|--|
| Retained or Severed Lot                                                                                                                                                                   | Choose an item.                                          | Choose an item.                              | Choose an item.                                   |  |  |  |
| Type & Use<br>(Residential/Accessory<br>etc.)                                                                                                                                             |                                                          |                                              |                                                   |  |  |  |
| Site Area                                                                                                                                                                                 |                                                          |                                              |                                                   |  |  |  |
| Gross Floor Area<br>(sq. m.)<br>Ground floor Area inc.                                                                                                                                    |                                                          |                                              |                                                   |  |  |  |
| garage/porch etc. (for coverage calc.)                                                                                                                                                    |                                                          |                                              |                                                   |  |  |  |
| Height/No. of Storeys                                                                                                                                                                     |                                                          |                                              |                                                   |  |  |  |
| Setback (m) –<br>Front Yard                                                                                                                                                               |                                                          |                                              |                                                   |  |  |  |
| Setback (m) –<br>Rear Yard                                                                                                                                                                |                                                          |                                              |                                                   |  |  |  |
| Setback (m) –<br>Side Yard<br>(Interior / Exterior)                                                                                                                                       |                                                          |                                              |                                                   |  |  |  |
| Setback (m) –<br>Side Yard<br>(Interior / Exterior)                                                                                                                                       |                                                          |                                              |                                                   |  |  |  |
| 5.4 Requested Minor V                                                                                                                                                                     | ariance:                                                 |                                              |                                                   |  |  |  |
| -                                                                                                                                                                                         | Relief from the provisions of Section 3.18.4 and 3.20.4? |                                              |                                                   |  |  |  |
| Describe the nature and                                                                                                                                                                   | extent of the minor varian                               | ce(s) being applied for:                     |                                                   |  |  |  |
| Regulation<br>(e.g. Front Yard setback)                                                                                                                                                   | Required<br>(e.g. 7.5 metres)                            | -                                            | Section of Zoning By-law (e.g. Section 5.2)       |  |  |  |
|                                                                                                                                                                                           |                                                          |                                              |                                                   |  |  |  |
|                                                                                                                                                                                           |                                                          |                                              |                                                   |  |  |  |
|                                                                                                                                                                                           |                                                          |                                              |                                                   |  |  |  |
|                                                                                                                                                                                           |                                                          |                                              |                                                   |  |  |  |
|                                                                                                                                                                                           |                                                          |                                              |                                                   |  |  |  |
| 5.5 Reason why the proposed use cannot comply with the provisions of the zoning by-law  6. Other Applications under the Planning Act on the subject land (check appropriate box if known) |                                                          |                                              |                                                   |  |  |  |
| 6. Other Applications und                                                                                                                                                                 |                                                          |                                              |                                                   |  |  |  |
| 6. Other Applications und  ☐ Minor Variance                                                                                                                                               |                                                          | subject land (check appro                    |                                                   |  |  |  |
|                                                                                                                                                                                           | der the Planning Act on the<br>☐ Consent (seve           | e <b>subject land</b> (check appro<br>rance) | opriate box if known)                             |  |  |  |
| <ul><li>☐ Minor Variance</li><li>☐ Zoning By-law Amend</li></ul>                                                                                                                          | der the Planning Act on the<br>☐ Consent (seve           | e subject land (check appro<br>rance)        | opriate box if known) Subdivision 's Zoning Order |  |  |  |
| <ul><li>☐ Minor Variance</li><li>☐ Zoning By-law Ameno</li><li>If you checked any boxes a</li></ul>                                                                                       | der the Planning Act on the ☐ Consent (seve              | rance)                                       | opriate box if known) Subdivision 's Zoning Order |  |  |  |