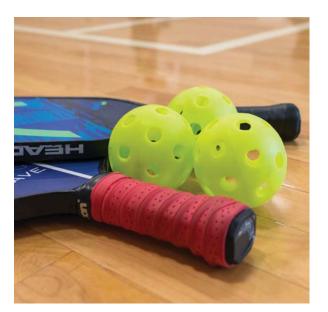

## **Tennis & Pickleball Camp**

 Ages 6-13
 \$300

 Stouffville Arena
 Week 1 & 6 : \$240

#### **Tennis Skills & Pickleball Thrills**

For the camper looking to develop or enhance their on-court skills, Tennis & Pickleball Camp is designed to keep your camper moving. Campers will enhance their knowledge of gameplay, and work within their skill level to enhance their abilities, coordination and technique, through fun and engaging sessions.