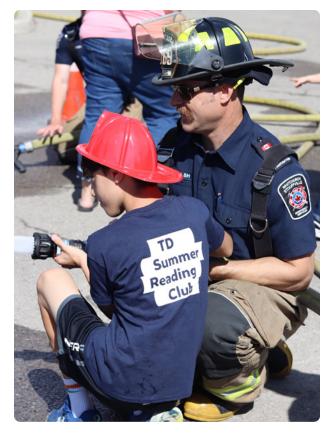

### Stouffville Clippers Sports Complex \$310 9:00 AM - 4:00 PM

See what it takes to be a firefighter! Campers will learn the basics of fire cause and prevention, fire safety, firefighting equipment and its usage, and the importance of teamwork! This camp operates in partnership with the Town of Whitchurch-Stouffville's Fire & Emergency Services.