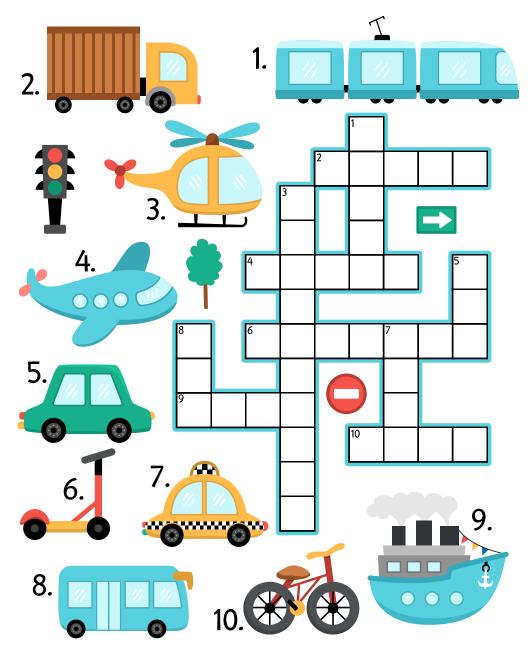

### TRANSPORTATION CROSSWORD

1.Train 2.Truck 3.Helicopter 4.Plane 5.Car 6.Scooter 7.Taxi 8.Bus 9.Ship 10.Bike