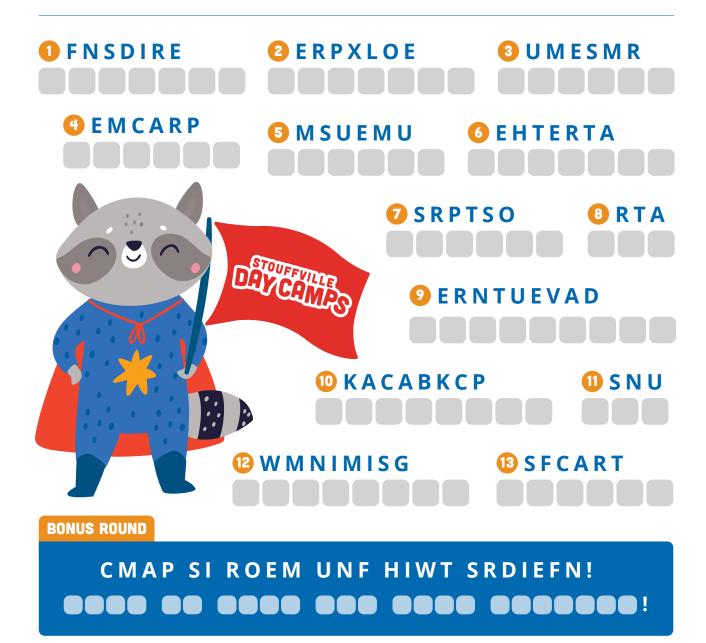

### **SUMMER CAMP WORD SCRAMBLE**

8. Art, 9. Adventure, 10. Backpack, 11. Sun, 12. Swimming, 13. Crafts. Bonus round: Camp is more fun with friends! Answers: 1. Friends, 2. Explore, 3. Summer, 4. Camper, 5. Museum, 6. Theatre, 7. Sports,