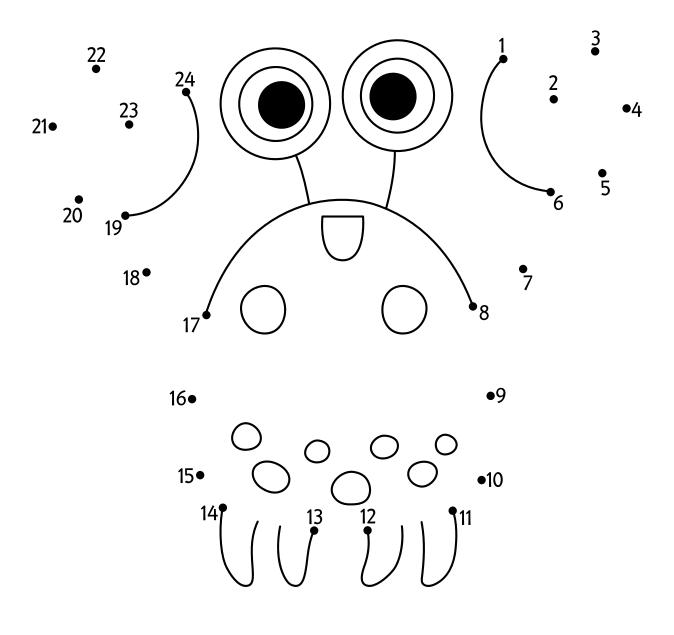

WS Museum      | 6 - 12 yrs | 1 2 3 4 5 6 7 8 9 35 |  |
|            | Baking Bonanza           | WS Museum      | 6 - 12 yrs | 1 2 3 4 5 6 7 8 9 35 |  |
|            | Camp Crafty              | WS Museum      | 6 - 12 yrs | 1 2 3 4 5 6 7 8 9 35 |  |
|            |                          |                |            |                      |  |



### REGISTRATION OPENS FEBRUARY 4, 2025 AT 12 NOON

# **STOUFFVILLE**



**COLOUR ME!** 

### **SUMMER CAMP WORD SCRAMBLE**



8. Art, 9. Adventure, 10. Backpack, 11. Sun, 12. Swimming, 13. Crafts. Bonus round: Camp is more fun with friends! Answers: 1. Friends, 2. Explore, 3. Summer, 4. Camper, 5. Museum, 6. Theatre, 7. Sports,

### TRANSPORTATION CROSSWORD



1.Train 2.Truck 3.Helicopter 4.Plane 5.Car 6.Scooter 7.Taxi 8.Bus 9.Ship 10.Bike



### **CONNECT THE DOTS!**







### **AGES 6 - 12 YRS DRAMA CAMP**

• 19 on the Park 8:30 AM - 4:30 PM

During this returning favourite, campers will build confidence and let their creativity shine! Drama camp is a fun way for kids to exercise their imagination and advance their oral presentation skills through warm-ups, exercises and performances. This camp will teach children how to act on the stage and will end in an ensemble production.

| Week | Dates          | Code  |
|------|----------------|-------|
| 1*   | Jun 30 - Jul 4 | 35282 |

<sup>\*4-</sup>day week



### **AGES 6 - 12 YRS MUSICAL THEATRE**

• 19 on the Park

\$510

\$248

8:30 AM - 4:30 PM

Love to sing and dance? Bring your talent to Musical Theatre Camp—now running for two weeks! Campers will learn to sing and dance