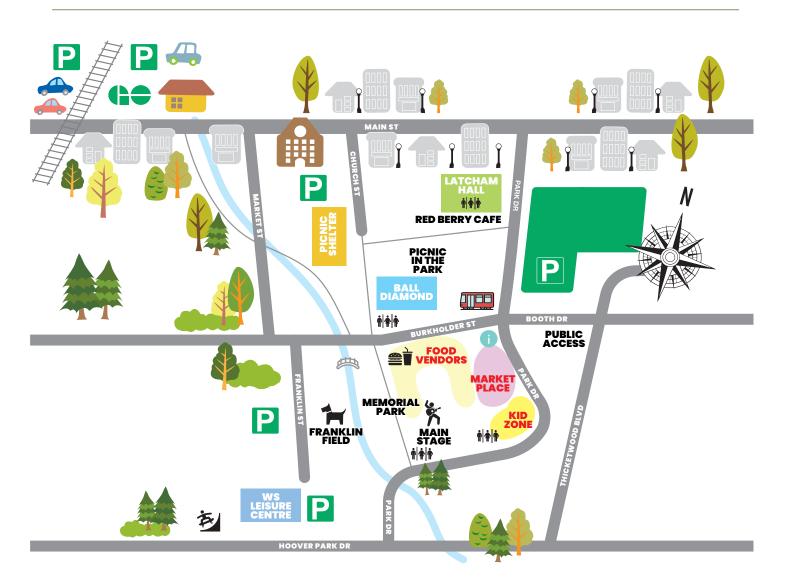

r. Helena Jaczek | MP Jacob Mantle | Jim Thomas | St. John Paul III 3325 Knights of Columbus Colour Corp | Kendall (Lily) Jones | The Harriet Chung School for the Performing Arts | The Stouffville Academy of Dance | The Vyami School of Fine Arts | Brian O'Sullivan and the York Durham Fingerstyle Guitarists | O'Neill Funeral Home (Arbor Memorial) | Organics Family Farms | Water Depot | John Reesor

Sandra Liaros

Serhii Fursa

### **2025 Festival Partners**



























### 2025 Friends of Festival

Alsop Insurance | Borlak Law | Camcos Living Canadian Tire Stouffville | Forest Group | Lumon Canada | Long & McQuade | Percon Construction | RBC Stouffville | SCS Consulting Group | Stanmore Carts Turack Raguseo Lesti Gilliat LLP

## 2025 Festival Champion



# 2025 FESTIVAL MAP